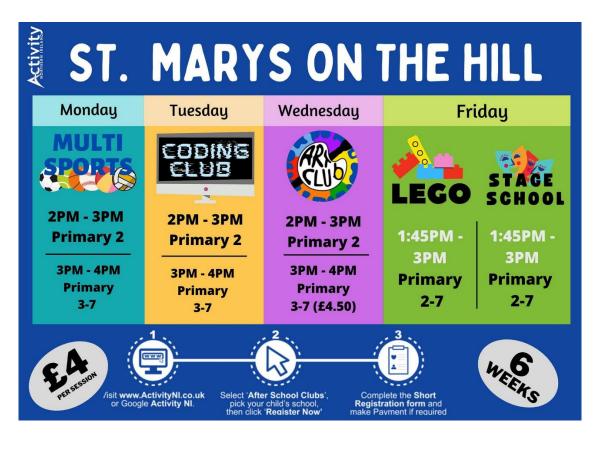

## St. Mary's on the Hill After School Activities November/December 2022

| Monday    | Year 1/2 | 2pm-3pm    | Multisports   | See poster<br>attached – login<br>to Activity NI to<br>make payment |
|-----------|----------|------------|---------------|---------------------------------------------------------------------|
| Monday    | Year 3-7 | 3pm-4pm    | Multisports   | See poster<br>attached – login<br>to Activity NI to<br>make payment |
| Tuesday   | Year 1/2 | 2pm-3pm    | Coding Club   | See poster<br>attached – login<br>to Activity NI to<br>make payment |
| Tuesday   | Year 3-7 | 3pm-4pm    | Coding Club   | See poster<br>attached – login<br>to Activity NI to<br>make payment |
| Tuesday   | Year 6/7 | 3pm-4pm    | Hurling       | Login to School<br>Money to make<br>payment                         |
| Wednesday | Year 1/2 | 2pm-3pm    | Arts & Crafts | See poster<br>attached – login<br>to Activity NI to<br>make payment |
| Wednesday | Year 3-7 | 3pm-4pm    | Arts & Crafts | See poster<br>attached – login<br>to Activity NI to<br>make payment |
| Wednesday | Year 6/7 | 3pm-4pm    | Gaelic        | Login to School<br>Money to make<br>payment                         |
| Thursday  | Year 1/2 | 2pm-3pm    | Playsport NI  | Playsport NI –<br>Login to School<br>Money                          |
| Thursday  | Year 3-7 | 3pm-4pm    | Playsport NI  | Playsport NI –<br>Login to School<br>Money                          |
| Friday    | Year 1-7 | 1.45pm-3pm | Lego Club     | See poster<br>attached – login<br>to Activity NI to<br>make payment |
| Friday    | Year 1-7 | 1.45pm-3pm | Stage School  | See poster<br>attached – login<br>to Activity NI to<br>make payment |