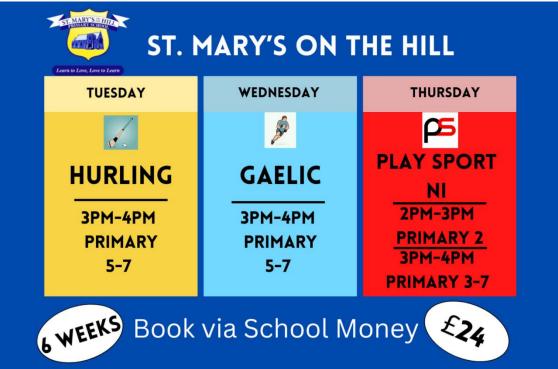

## St. Mary's on the Hill After School Activities November/December 2022

| Monday    | Year 1/2 | 2pm-3pm    | Multisports   | See poster<br>attached – login<br>to Activity NI to<br>make payment |
|-----------|----------|------------|---------------|---------------------------------------------------------------------|
| Monday    | Year 3-7 | 3pm-4pm    | Multisports   | See poster<br>attached – login<br>to Activity NI to<br>make payment |
| Tuesday   | Year 1/2 | 2pm-3pm    | Coding Club   | See poster<br>attached – login<br>to Activity NI to<br>make payment |
| Tuesday   | Year 3-7 | 3pm-4pm    | Coding Club   | See poster<br>attached – login<br>to Activity NI to<br>make payment |
| Tuesday   | Year 6/7 | 3pm-4pm    | Hurling       | Login to School<br>Money to make<br>payment                         |
| Wednesday | Year 1/2 | 2pm-3pm    | Arts & Crafts | See poster<br>attached – login<br>to Activity NI to<br>make payment |
| Wednesday | Year 3-7 | 3pm-4pm    | Arts & Crafts | See poster<br>attached – login<br>to Activity NI to<br>make payment |
| Wednesday | Year 6/7 | 3pm-4pm    | Gaelic        | Login to School<br>Money to make<br>payment                         |
| Thursday  | Year 1/2 | 2pm-3pm    | Playsport NI  | Playsport NI –<br>Login to School<br>Money                          |
| Thursday  | Year 3-7 | 3pm-4pm    | Playsport NI  | Playsport NI –<br>Login to School<br>Money                          |
| Friday    | Year 1-7 | 1.45pm-3pm | Lego Club     | See poster<br>attached – login<br>to Activity NI to<br>make payment |
| Friday    | Year 1-7 | 1.45pm-3pm | Stage School  | See poster<br>attached – login<br>to Activity NI to<br>make payment |